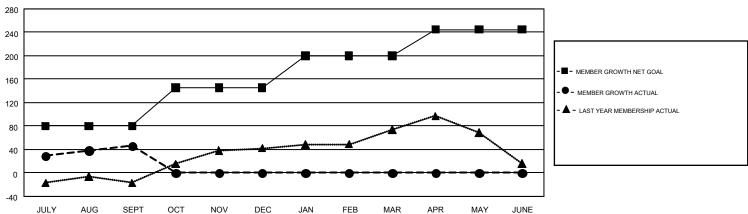

## GMT Constitutional Area 5, Group G

**GMT:** TERESA MANN

REPORT DOES NOT INCLUDE CLUBS IN UNDISTRICTED AREAS.

| Clubs         |               |             |               | Members               |                           |                         |                                              |  |
|---------------|---------------|-------------|---------------|-----------------------|---------------------------|-------------------------|----------------------------------------------|--|
|               | RESULTS FO    | R 2018-2019 |               | RESULTS FOR 2018-2019 |                           |                         |                                              |  |
| QUARTER       | NEW CLUB GOAL | NEW CLUBS   | DROPPED CLUBS | QUARTER               | MEMBER GROWTH NET<br>GOAL | MEMBER GROWTH<br>ACTUAL | DROPPED MEMBERS ACTUAL (including transfers) |  |
| JULY/AUG/SEPT | 2             | 1           | 0             | JULY/AUG/SEPT         | 80                        | 143                     | 86                                           |  |
| OCT/NOV/DEC   | 1             | 0           | 0             | OCT/NOV/DEC           | 65                        | 0                       | 0                                            |  |
| JAN/FEB/MAR   | 1             | 0           | 0             | JAN/FEB/MAR           | 55                        | 0                       | 0                                            |  |
| APR/MAY/JUNE  | 1             | 0           | 0             | APR/MAY/JUNE          | 45                        | 0                       | 0                                            |  |

## GOALS AND ACTUAL MEMBERS CUMULATIVE

| DROPPED CLUBS: 0          |    | 41 CLUBS OF 91 ADDED 1 OR MORE | GENDER DISTRIBUTION             |                |    |
|---------------------------|----|--------------------------------|---------------------------------|----------------|----|
|                           |    | NEW MEMBERS                    | MALE                            | 1,605 (71.72%) |    |
|                           |    |                                | FEMALE                          | 633 (28.28%)   |    |
| DROPPED MEMBERS           |    |                                |                                 |                |    |
| DECEASED                  | 0  | CLICK HERE FOR CUMULATIVE      | TOTAL FAMILY UNIT MEMBERS       |                | 68 |
| CLUB CANCELLED 0 OTHER 86 |    | MEMBERSHIP DATA                | FAMILY MEMBERS PAYING HALF DUES |                |    |
|                           |    |                                |                                 |                | 37 |
| TOTAL                     | 86 |                                |                                 |                |    |