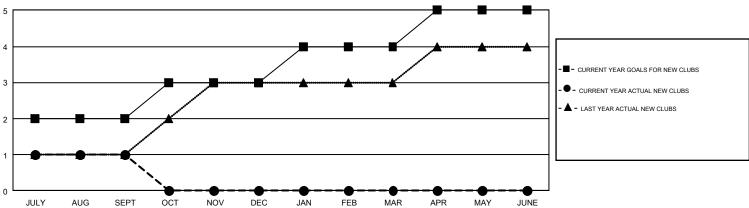

## GMT Constitutional Area 5, Group G

**GMT:** TERESA MANN

REPORT DOES NOT INCLUDE CLUBS IN UNDISTRICTED AREAS.

| Clubs         |               |             |               | Members               |                           |                         |                                              |  |
|---------------|---------------|-------------|---------------|-----------------------|---------------------------|-------------------------|----------------------------------------------|--|
|               | RESULTS FO    | R 2018-2019 |               | RESULTS FOR 2018-2019 |                           |                         |                                              |  |
| QUARTER       | NEW CLUB GOAL | NEW CLUBS   | DROPPED CLUBS | QUARTER               | MEMBER GROWTH NET<br>GOAL | MEMBER GROWTH<br>ACTUAL | DROPPED MEMBERS ACTUAL (including transfers) |  |
| JULY/AUG/SEPT | 2             | 1           | 0             | JULY/AUG/SEPT         | 80                        | 143                     | 86                                           |  |
| OCT/NOV/DEC   | 1             | 0           | 0             | OCT/NOV/DEC           | 65                        | 0                       | 0                                            |  |
| JAN/FEB/MAR   | 1             | 0           | 0             | JAN/FEB/MAR           | 55                        | 0                       | 0                                            |  |
| APR/MAY/JUNE  | 1             | 0           | 0             | APR/MAY/JUNE          | 45                        | 0                       | 0                                            |  |

## GOALS AND ACTUAL NEW CLUBS CUMULATIVE